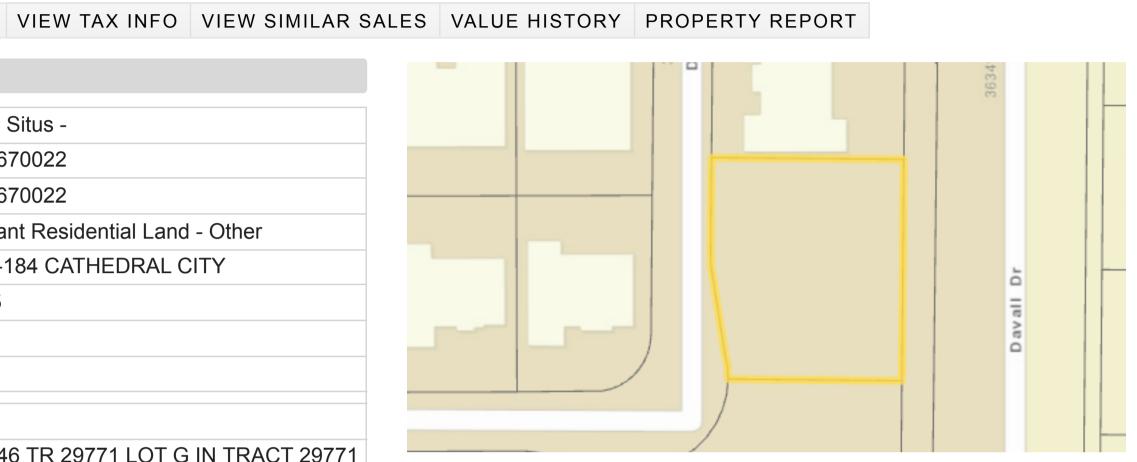

# **General Information**

| Property Address     | - No Situs -                    |
|----------------------|---------------------------------|
| Assessment No. (PIN) | 674670022                       |
| APN (GeoCode)        | 674670022                       |
| Property Type        | Vacant Residential Land - Other |
| TAG                  | 019-184 CATHEDRAL CITY          |
| Acreage              | 0.35                            |
| Doing Business As    |                                 |
| Business Use         |                                 |

#### Legal Description

.35 ACRES M/L IN LOT G MB 311/046 TR 29771 LOT G IN TRACT 29771 , IN THE COUNTY OF RIVERSIDE, STATE OF CALIFORNIA, AS SHOWN BY MAP ON FILE IN BOOK 311, PAGE 46 THROUGH 53 OF MAPS, IN THE OFFICE OF THE COUNTY RECORDER OF SAID COUNTY. Lot G SubdivisionName TR 29771 Acres 000.35 M/L LotType Lot RecMapType Map Book MapPlatB 311 MapPlatP 046